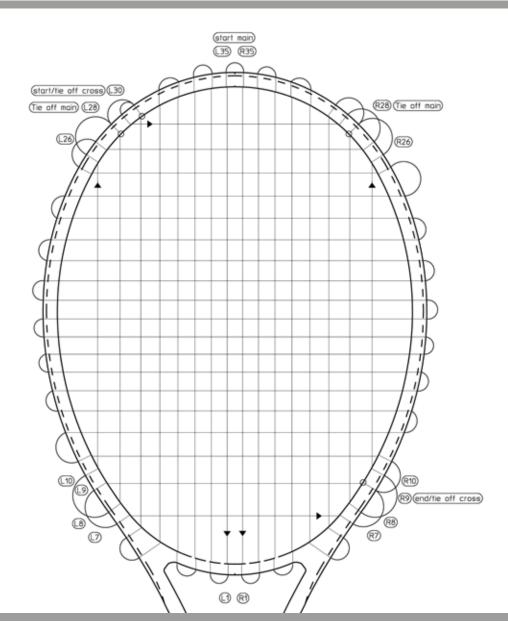

## SPEED MP 2024

For optimum

performance use: HEAD Lynx 16

**Total String Length:** 12 m / 39,5 ft

**String Pattern:** 16 Main (6,5 m / 21,5 ft)

19 Cross (5,5 m / 18,0 ft)

Rec. String Tension: 22-26 kg / 48-57 lbs

## **Main Strings**

Start at the top with the center holes L35 + R35. For the left and the right side of the main strings clamp 3,25 m (10,75 ft) at holes L35 and R35 respectively. Tighten 2 main strings left, two main strings right and so on, skipping holes L7 + R7, L9 + R9, L27 + R27 and L29 + R29. Tie off at holes L28 + R28.

## **Cross Strings**

For the cross string measure 5,5 m (18,0 ft) string. Tie on the cross strings at hole L30/R30 and lace string through hole L29/R29. Tighten all 19 cross strings in direction of racquet throat. Tie off at hole R9/L9.