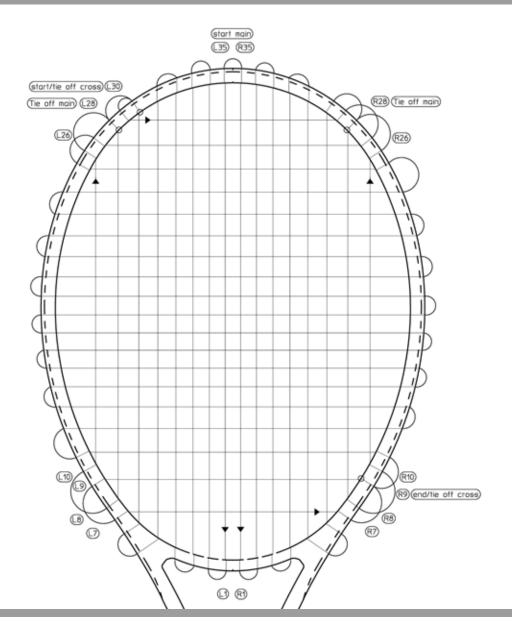

## **Main Strings**

Start at the top with the center holes L35 + R35. For the left and the right side of the main strings clamp 3,25 m (10,75 ft) at holes L35 and R35 respectively. Tighten 2 main strings left, two main strings right and so on, skipping holes L7 + R7, L9 + R9, L27 + R27 and L29 + R29 . Tie off at holes L28 + R28.

## **Cross Strings**

For the cross string measure 5,5 m (18,0 ft) string. Tie on the cross strings at hole L30/R30 and lace string through hole L29/R29. Tighten all 19 cross strings in direction of racquet throat. Tie off at hole R9/L9.