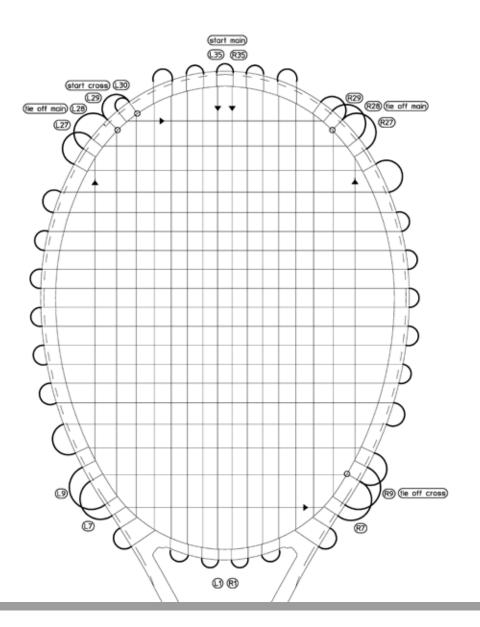

## **Main Strings**

Start at the top with the center holes L35+R35. For the left and the right side of the main strings clamp 3,25m (10,75ft) each at hole L1+R1 respectively. Tighten 2 main strings left, two main strings right and so on, skipping holes L7+R7 as well as L9+R9. Tie off at holes L28+R28.

## **Cross Strings**

For the cross string measure 5,5 m (18,0 ft) string. Tie on the cross strings at hole L30/R30 and lace string through hole L29/R29. Tighten all 19 cross strings in direction of racquet throat. Tie off at hole R9/L9.