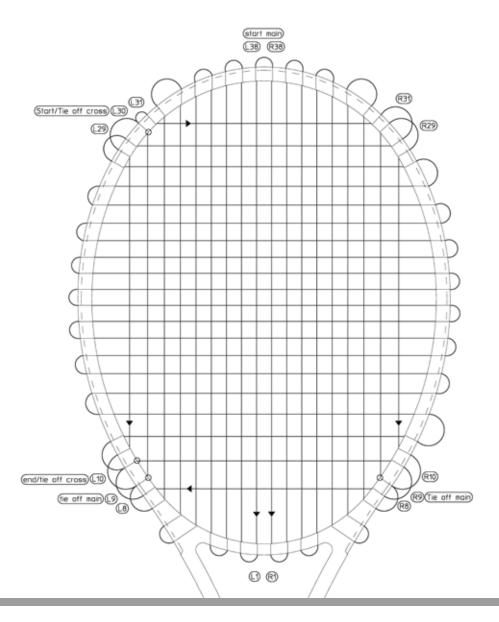

## **Main Strings**

Start at the top with the center holes L38 + R38. For the left and the right side of the main strings clamp 3,25 m (10,75 ft) at holes L38 and R38 respectively. Tighten 2 main strings left, two main strings right and so on, skipping holes L8 + R8, L10 + R10, L29 + R29 and L31 + R31. Tie off at holes L9 + R9.

## **Cross Strings**

For the cross string measure 5,5 m (18,0 ft) string. Tie on the cross strings at hole L30/R30 and lace string through hole L31/R31. Tighten all 20 cross strings in direction of racquet throat. Tie off at hole R10/L10.