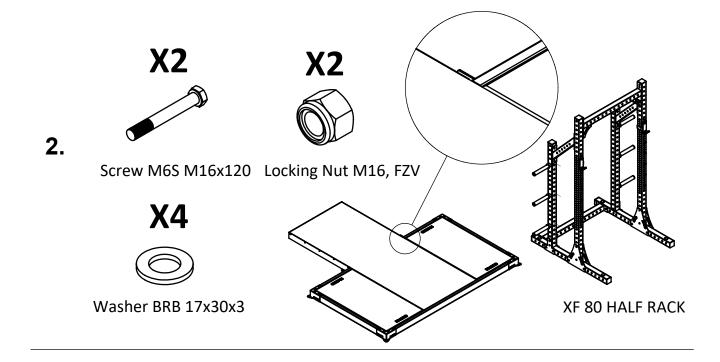

## **ASSEMBLY INSTRUCTIONS**

Eleiko Group AB | Klastorpsvägen 18 | SE-302 62 HALMSTAD | Sweden E-mail: info@eleiko.com | Phone: +46 35 17 70 70

www.eleiko.com