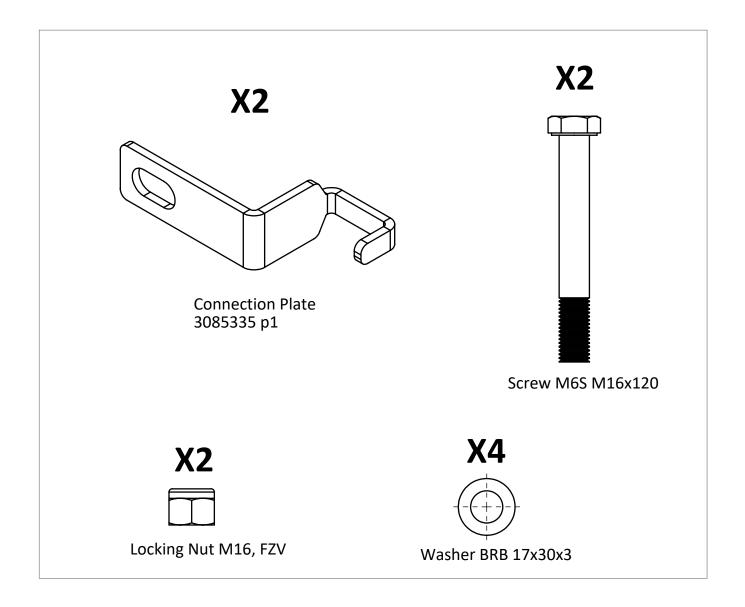

efects, replace if necessary.

#### WARRANTY

All products manufactured by ELEIKO are warranted to the original purchaser to be free from defects in workmanship and / or materials under normal use or service as follow:

10 years on welds on structural frame (NOT on moving parts) Normal wear and tear does not fall under the warranty of two years.

#### ADDITIONAL INFORMATION

This equipment is for indoor use only. This equipment is in compliance with SS-EN ISO 20957-1 and the relevant chapter.



### **PRODUCT SPECIFICATIONS**

### *Connecton kit to fix SVR-platform insert in position, when assembled together with XF80 rack*

| Product weight         | 1 kg         |
|------------------------|--------------|
| Dimensions (L x W x H) | 164x63x35 mm |

### **FOOTPRINT AREA**



### CONTENTS





### **REQUIRED TOOLS**



Spanner 24 mm

#### GENERAL

The table below is general torque to use for different threads. Use these torques, if nothing else is set. Below numbers are for screw/nut of quality 8.8.

| THREAD | TORQUE (Nm / ftlb)<br>Quality 8.8 |
|--------|-----------------------------------|
| M16    | 197 / 145,3                       |



## **ASSEMBLY INSTRUCTIONS**













Eleiko Group AB | Klastorpsvägen 18 | SE-302 62 HALMSTAD | Sweden E-mail: info@eleiko.com | Phone: +46 35 17 70 70

www.eleiko.com