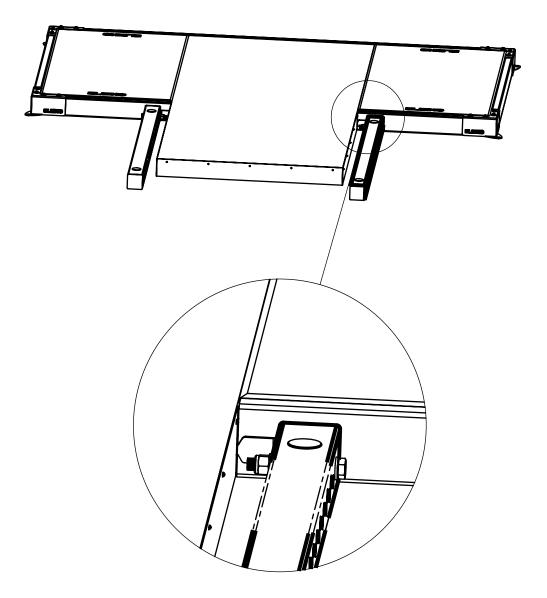

# Connection kit XF80 Racks / SVR Classic insert platform

Art.no. 3085335





# **READ BEFORE INSTALLATION AND USE**

#### CAUTION

The equipment must be installed and used in a place whose access and supervision are specifically controlled by the owner.

Be sure to install the equipment on a stable base and properly level the equipment. ELEIKO recommends that all equipment is secured to floor and installed by a licensed contractor or an ELEIKO-installer.

#### SAFETY INSTRUCTIONS

It is the responibility of the purchaser of ELEIKO products to instruct all users and supervising personnel on proper usage of the equipment.

**1.** All included warnings (labels) and instructions **MUST** be read before the use of any ELEIKO-equipment. Use each equipment as it is intended for.

**2.** A user **MUST** get a medical examination and proper instructions before the use o